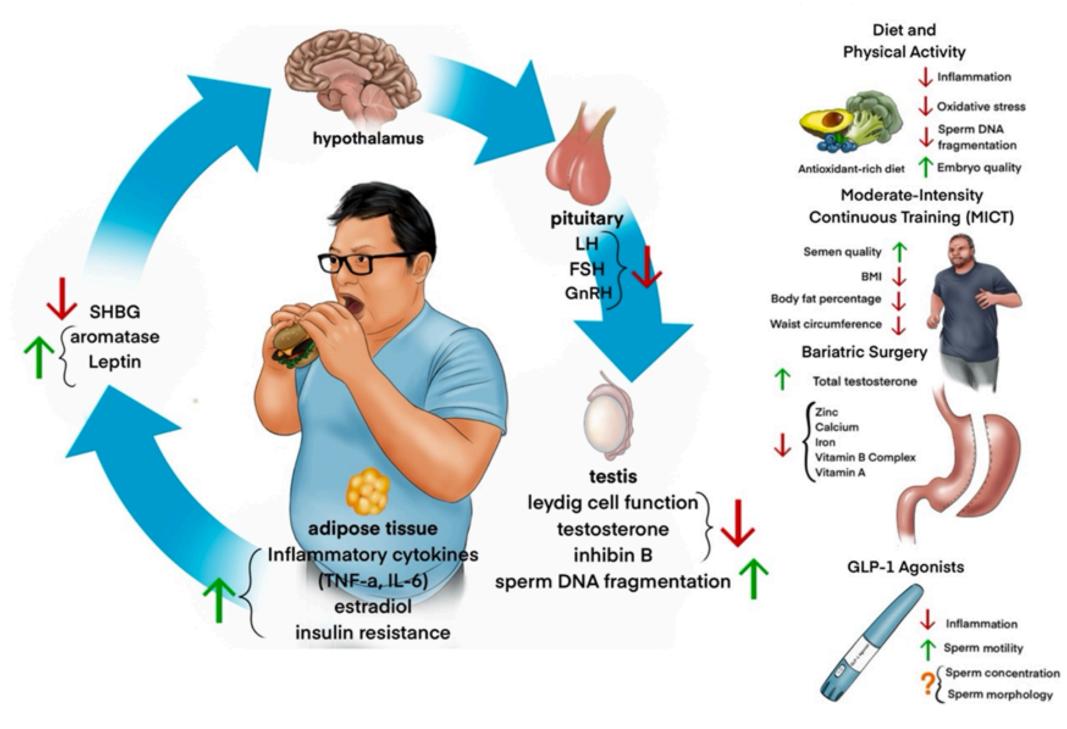

## **Possible Interventions**

Impact of obesity on spermatogenesis and sperm quality. Copyright Indiana University Department of Urology.

Blood supply of the male reproductive system. Copyright held by the artist.