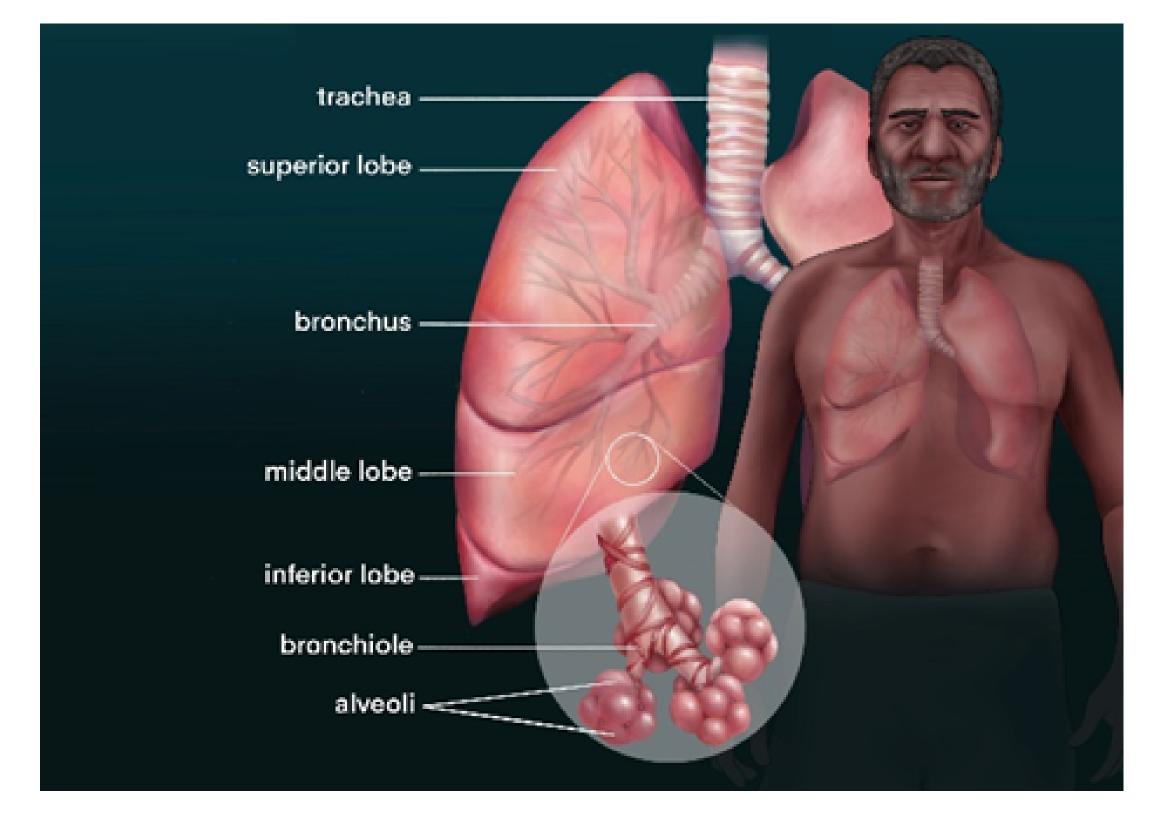

Anatomy of the lung. Copyright WCM Department of Cardiothoracic Surgery.

Anatomy of the heart.External anterior anatomy, internal anterior anatomy, and superior internal anatomy. Copyright WCM Department of Cardiothoracic Surgery.