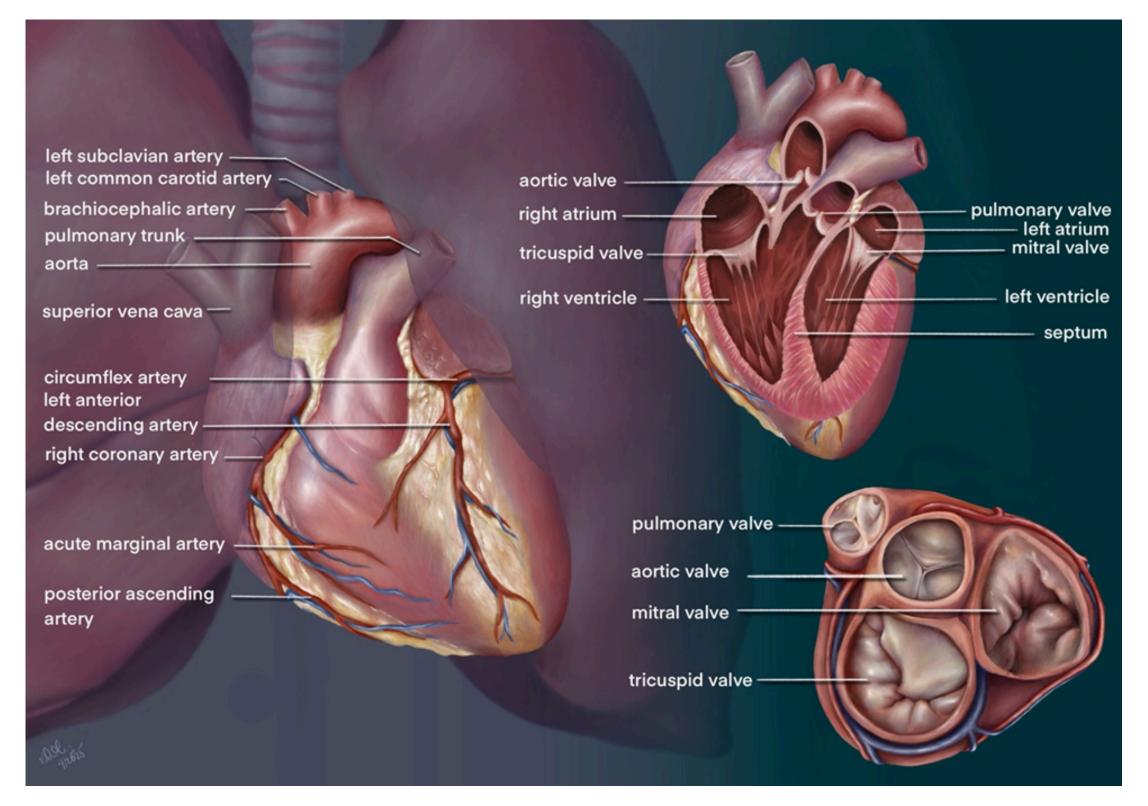

Anatomy of the lung. Copyright WCM Department of Cardiothoracic Surgery.

Anatomy of the heart.External anterior anatomy, internal anterior anatomy, and superior internal anatomy. Copyright WCM Department of Cardiothoracic Surgery.