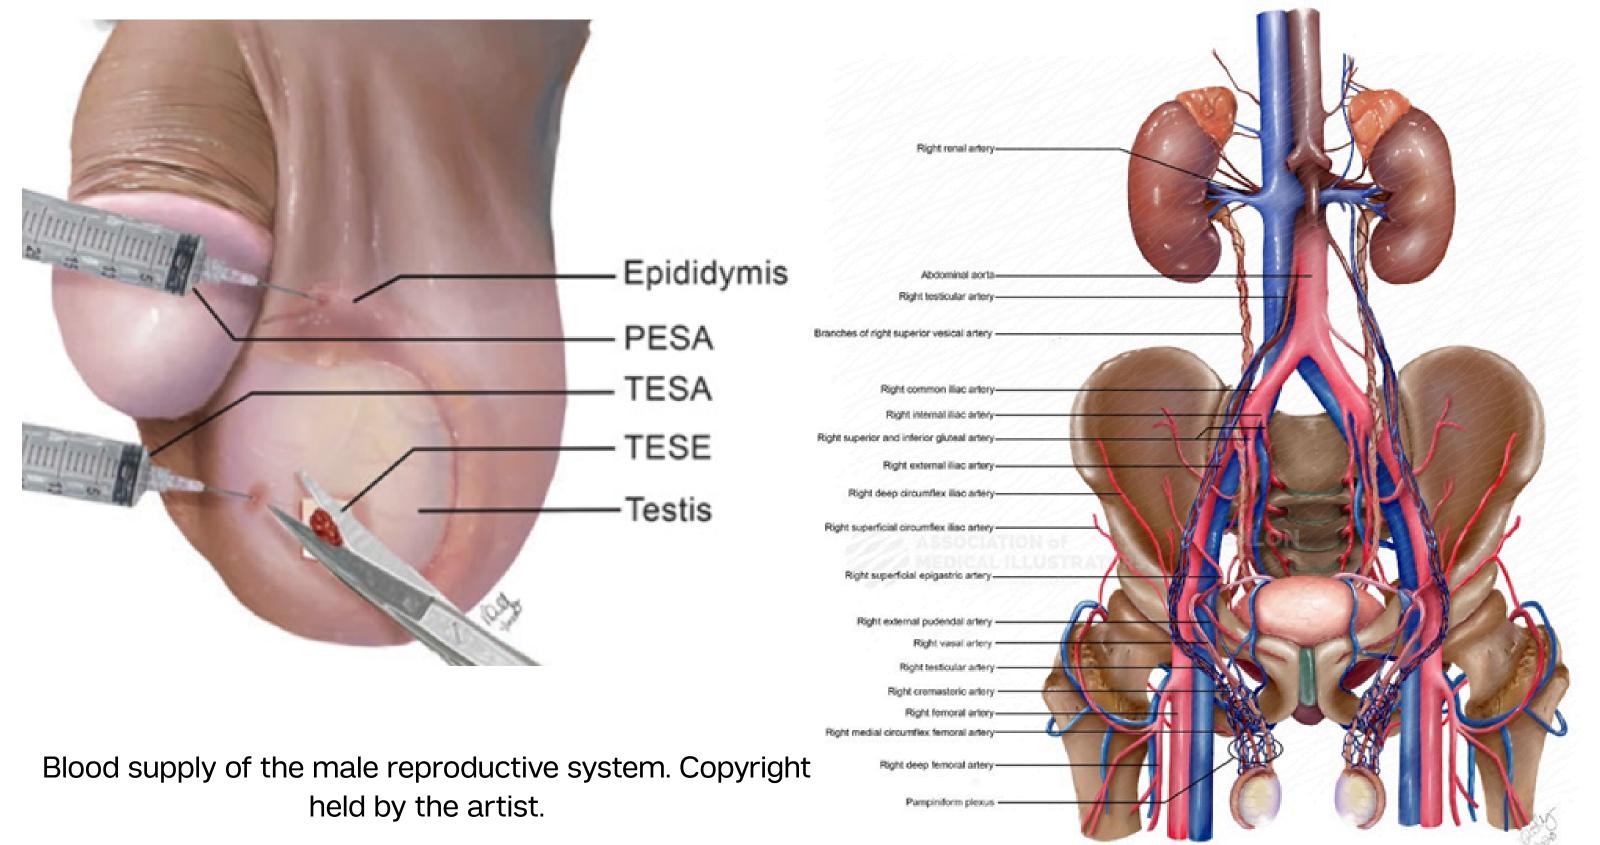

## **Possible Interventions**

Impact of obesity on spermatogenesis and sperm quality. Copyright Indiana University Department of Urology.

Blood supply of the male reproductive system. Copyright held by the artist.