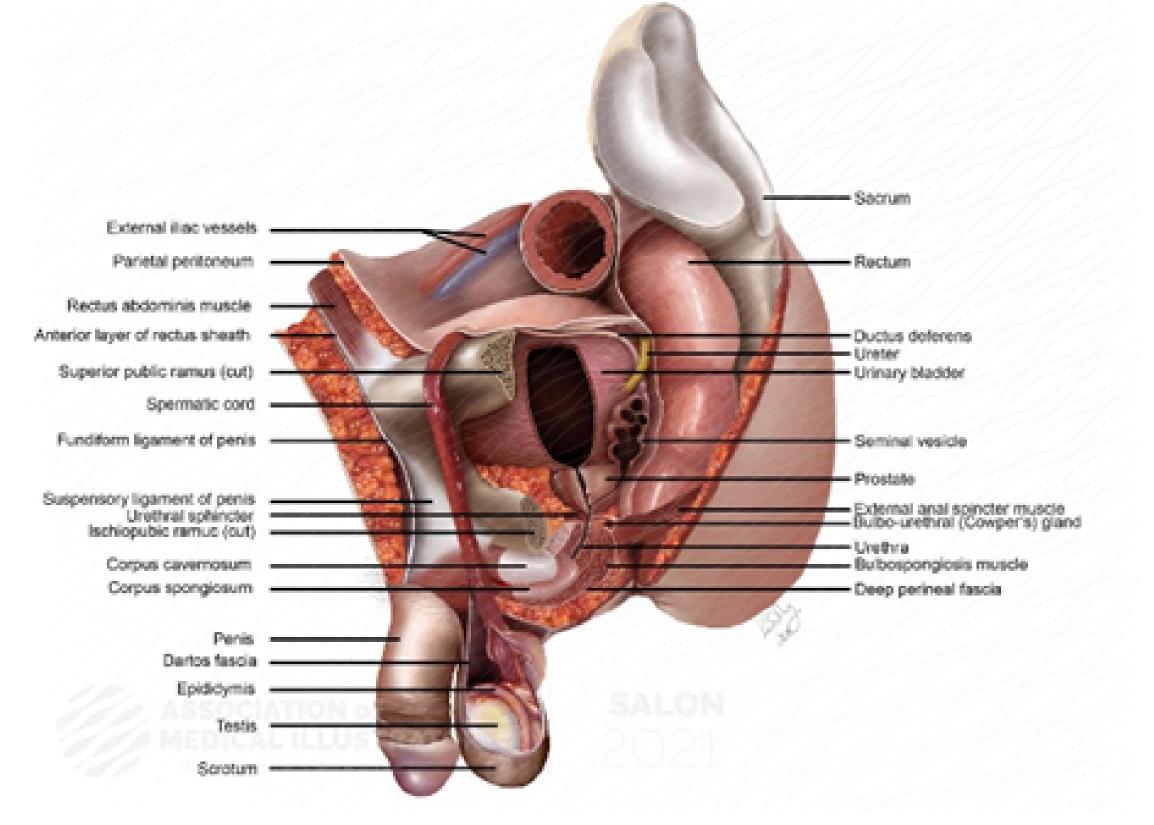

Anatomy of the lung. Copyright WCM Department of Cardiothoracic Surgery.



Anatomy of the heart.External anterior anatomy, internal anterior anatomy, and superior internal anatomy. Copyright WCM Department of Cardiothoracic Surgery.



Demonstration of a prototype surgical device for a patent application. Copyright held privately by inventor.

## **Possible Interventions**



Impact of obesity on spermatogenesis and sperm quality. Copyright Indiana University Department of Urology.



Blood supply of the male reproductive system. Copyright held by the artist.





Sagittal view of the male reproductive tract. Copyright held by the artist.