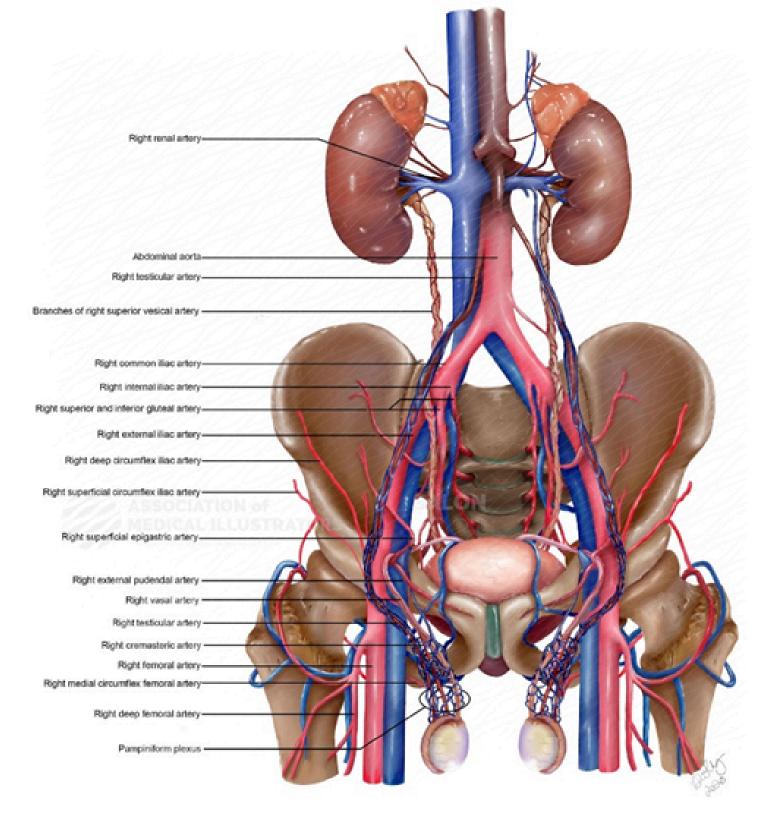

## **Possible Interventions**

Impact of obesity on spermatogenesis and sperm quality. Copyright Indiana University Department of Urology.

Blood supply of the male reproductive system. Copyright held by the artist.